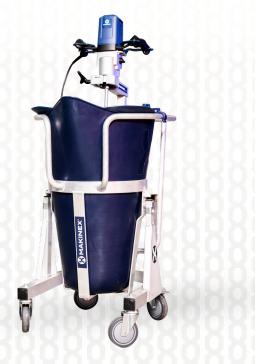

Surface Preparation Mixing Station MS150

Large, Portable, Fast and Easy Flooring Materials Mixing Station

Perfect Mix and Pouring Every time Mix 6 Bags in 7 Minutes

Money

Redefining flooring mixing, the MS150 Mixing Station is a portable powerhouse, blending up to 6 bags in 7 minutes while ensuring precise pouring and reduced waste. Save time and labour while relishing an ergonomic lightweight design that curbs operator fatigue and injury. With a removable vacuum attachment for spills and dust suppression, achieve meticulous mixing and pouring within the single unit.

### **Features:**

4. Ergonomic

5. Easy tilt operation for precision pouring

6. Hose Connector

1. Removable dust splash 2. Mixes 4 or 6 Bags and bucket