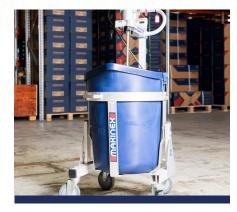

Surface Preparation Mixing Station MS150

Large, Portable, Fast and Easy Flooring Materials Mixing Station

Perfect Mix and Pouring Every time Mix 6 Bags in 7 Minutes

Money

Redefining flooring mixing, the MS150 Mixing Station is a portable powerhouse, blending up to 6 bags in 7 minutes while ensuring precise pouring and reduced waste. Save time and labour while relishing an ergonomic lightweight design that curbs operator fatigue and injury. With a removable vacuum attachment for spills and dust suppression, achieve meticulous mixing and pouring within the single unit.

### **Features:**

4. Ergonomic

5. Easy tilt operation for precision pouring

6. Hose Connector

1. Removable dust splash 2. Mixes 4 or 6 Bags and bucket