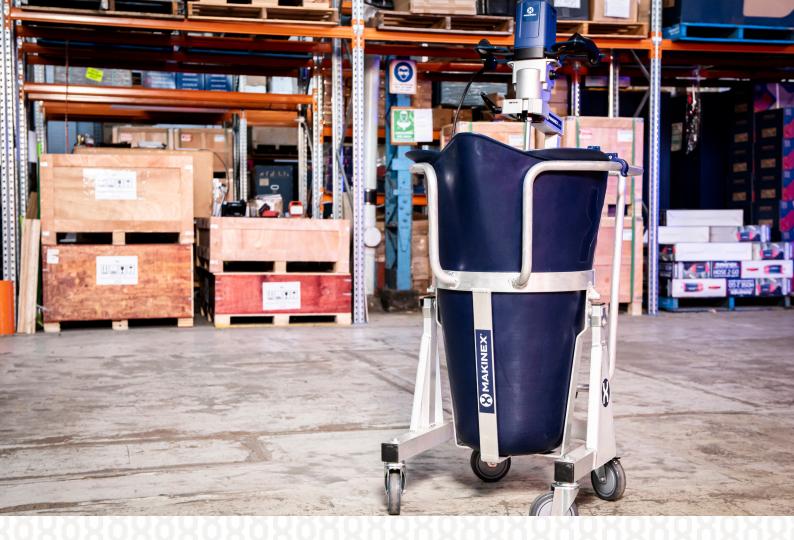

Surface Preparation Mixing Station MS150

Large, Portable, Fast and Easy Flooring Materials Mixing Station

Perfect Mix and Pouring Every time Mix 6 Bags in 7 Minutes

Money

Redefining flooring mixing, the MS150 Mixing Station is a portable powerhouse, blending up to 6 bags in 7 minutes while ensuring precise pouring and reduced waste. Save time and labour while relishing an ergonomic lightweight design that curbs operator fatigue and injury. With a removable vacuum attachment for spills and dust suppression, achieve meticulous mixing and pouring within the single unit.

### **Features:**

4. Ergonomic

5. Easy tilt operation for precision pouring

6. Hose Connector

1. Removable dust splash 2. Mixes 4 or 6 Bags and bucket