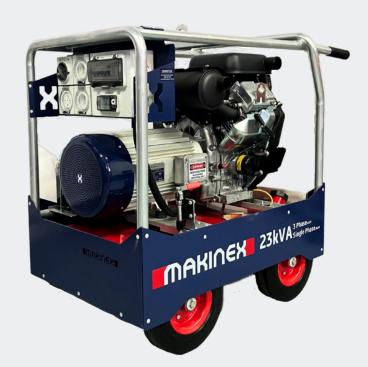

## 23 KVA Generator

## **GEN 23P AU V2**

## FEATURES AND BENEFITS

- · Having power near to where I am working
- · Combining 3 phase and single phase outlets
- Portable and manoeuverable
- Tight access
- Adjustable powerflow

- Most compact portable generator on market
- 15% more power from the same engines
- Easy to position near working area
- Suitable for inductive & high frequency loads
- Electronic governor

Max Ouput Frequency Voltage **Rated Output** 

**DRY Weight Noise Level** 

23KVA/19KW

50Hz

240V/415V

18,000W

240kgs

50% load - 78dB

**Engine** 

Starting System **Fuel Economy** 

**Dimensions** 

Sockets

Vanguard 40hp EFI 993CC

Electric/Key Start

5.7 L/h @ 50% load

1107 (L)x 636(W) x 1033(H)mm

2 x 15A single phase + 1x 32A 3phase sockets

all with RCBO protection