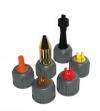

## Spray wand holder

- Wand holder securely holds and protects wand and spray tip
- Equipped with a range of nozzles

**EXCLUSIVE TO** 

## **SMITH PERFORMANCE SPRAYER RANGE**

Multi-Use Handheld Sprayer SMU-1.5

Multi-Use Sprayer SMU-8

**Industrial Concrete** Sprayer S103E

**Heavy-Duty Backpack** Sprayer S3E-V

| Model                              | Tank<br>Capacity<br>L | Hose / Wand Length<br>mm | Seals | Nozzle Type                                                                                         | Weight<br>kg | Operation                | Product Code  |
|------------------------------------|-----------------------|--------------------------|-------|-----------------------------------------------------------------------------------------------------|--------------|--------------------------|---------------|
| Multi-Use Handheld Sprayer SMU-1.5 | 1.5                   | N/A                      | Viton | Brass Adjustable                                                                                    | 0.5          | Manual<br>hand pump      | FT211502-UNIT |
| Multi-Use Sprayer SMU-8            | 8                     | 1250 / 600               | Viton | Brass Adjustable<br>Poly T-Jet Wide Fan<br>Poly T-Jet Narrow Fan<br>Poly Jet Stream<br>Poly Foaming | 1.9          | Manual<br>hand pump      | FT211501-UNIT |
| Industrial Concrete Sprayer S103E  | 13.25                 | 1250 / 600               | Viton | Brass T-Jet Wide Fan                                                                                | 6.1          | Manual<br>hand pump      | NP700096-UNIT |
| Heavy-Duty Backpack Sprayer S3E-V  | 15                    | 1250 / 600               | Viton | Brass Adjustable<br>Poly T-Jet Wide Fan<br>Poly T-Jet Narrow Fan<br>Poly Jet Stream<br>Poly Foaming | 7.9          | 18 V battery<br>and pump | FT211500-UNIT |

Nozzle types

Youngman Richardson