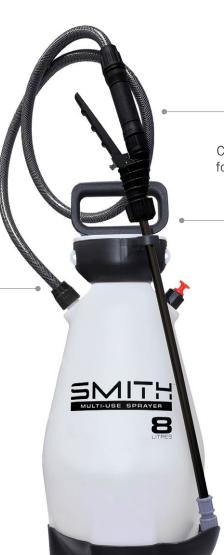

# SMITH PERFORMANCE SPRAYERS MULTI-USE SPRAYER SMU-8

The Smith Performance Sprayers Multi-Use Sprayer SMU-8 is a professional grade sprayer built to handle a wide range of spraying applications. This general-purpose sprayer is fitted with chemical resistant seals and heavy-duty components making it suitable for use with a wide range of chemicals commonly used in industries such as cleaning, construction, turf and agriculture, pest control and many more.

### Efficient hand pump

- Quality and efficient hand pump with lockable shut off
- 8 Litre tank capacity

#### Viton seals

Chemical resistant seals for

extended operating life

## Comfort grip trigger

Comfort grip trigger with locking function for continuous spraying along with in-line filter to reduce spray tip clogging

#### Pressure release valve

For safe and easy release of internal pressure before opening the canister

## Spray wand holder

- Wand holder securely holds and protects wand and spray tip
- Equipped with a range of nozzles

**EXCLUSIVE TO** 