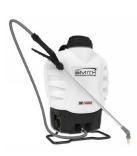

# SMITH PERFORMANCE SPRAYERS MULTI-USE SPRAYER SMU-8

The Smith Performance Sprayers Multi-Use Sprayer SMU-8 is a professional grade sprayer built to handle a wide range of spraying applications. This general-purpose sprayer is fitted with chemical resistant seals and heavy-duty components making it suitable for use with a wide range of chemicals commonly used in industries such as cleaning, construction, turf and agriculture, pest control and many more.

### Efficient hand pump

- Quality and efficient hand pump with lockable shut off
- 8 Litre tank capacity

#### Viton seals

Chemical resistant seals for

extended operating life

## Comfort grip trigger

Comfort grip trigger with locking function for continuous spraying along with in-line filter to reduce spray tip clogging

#### Pressure release valve

For safe and easy release of internal pressure before opening the canister

## Spray wand holder

- Wand holder securely holds and protects wand and spray tip
- Equipped with a range of nozzles

**EXCLUSIVE TO** 